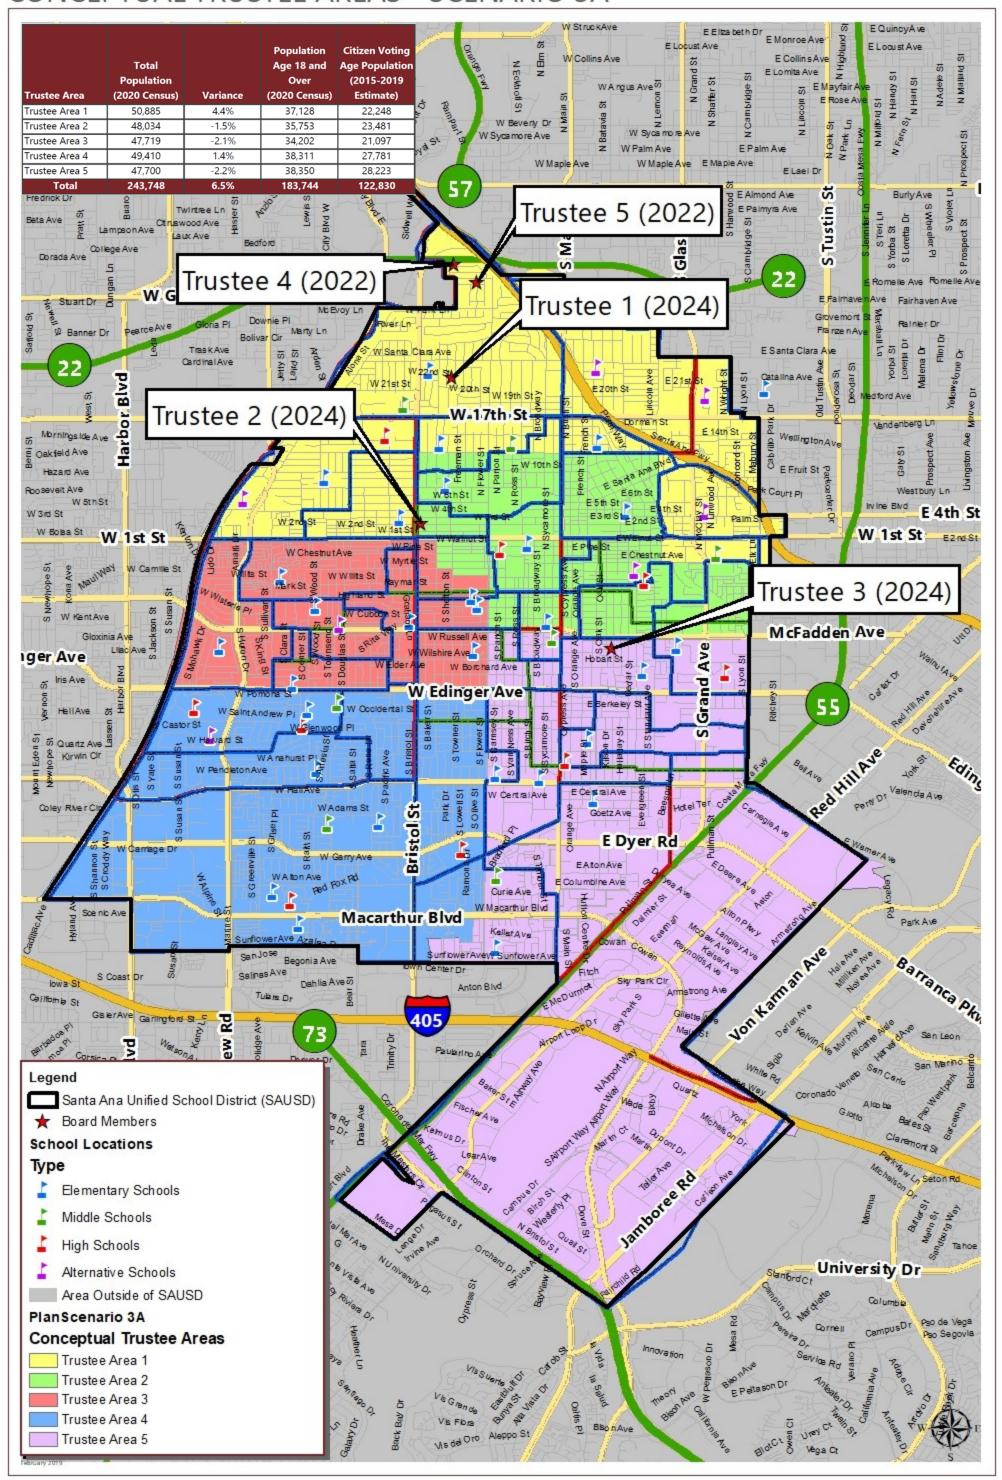

## CONCEPTUAL TRUSTEE AREAS - SCENARIO 3A

## SANTA ANA UNIFIED SCHOOL DISTRICT

CONCEPTUAL TRUSTEE AREAS - SCENARIO 3A

| Total Population:                          | 243,748                        | <b>Ideal Population:</b> | 48,750         | Variance:      | 6.5%           |  |  |  |
|--------------------------------------------|--------------------------------|--------------------------|----------------|----------------|----------------|--|--|--|
|                                            |                                |                          |                |                |                |  |  |  |
|                                            | Total Population (2020 Census) |                          |                |                |                |  |  |  |
|                                            | Trustee Area 1                 | Trustee Area 2           | Trustee Area 3 | Trustee Area 4 | Trustee Area 5 |  |  |  |
| Population                                 | 50,885                         | 48,034                   | 47,719         | 49,410         | 47,700         |  |  |  |
| Population Variance                        | 2,135                          | -716                     | -1,031         | 660            | -1,050         |  |  |  |
| ropulation variance                        | 4.4%                           | -1.5%                    | -2.1%          | 1.4%           | -2.2%          |  |  |  |
| Hispanic/Latino                            | 85.4%                          | 81.3%                    | 92.2%          | 72.6%          | 63.8%          |  |  |  |
| White                                      | 8.0%                           | 9.3%                     | 3.2%           | 9.9%           | 18.0%          |  |  |  |
| Black/<br>African American                 | 1.0%                           | 1.1%                     | 0.2%           | 1.0%           | 1.6%           |  |  |  |
| American Indian/<br>Alaska Native          | 0.2%                           | 0.2%                     | 0.2%           | 0.2%           | 0.2%           |  |  |  |
| Asian                                      | 4.1%                           | 6.5%                     | 3.2%           | 14.5%          | 13.5%          |  |  |  |
| Native Hawaiian/<br>Other Pacific Islander | 0.1%                           | 0.1%                     | 0.2%           | 0.2%           | 0.2%           |  |  |  |
| Other                                      | 0.3%                           | 0.3%                     | 0.3%           | 0.3%           | 0.4%           |  |  |  |
| Two or More Races                          | 0.9%                           | 1.2%                     | 0.5%           | 1.4%           | 2.3%           |  |  |  |

|                                            | Population 18 and Over (2020 Census) |                |                |                |                |  |  |
|--------------------------------------------|--------------------------------------|----------------|----------------|----------------|----------------|--|--|
|                                            | Trustee Area 1                       | Trustee Area 2 | Trustee Area 3 | Trustee Area 4 | Trustee Area 5 |  |  |
| Population                                 | 37,128                               | 35,753         | 34,202         | 38,311         | 38,350         |  |  |
| Hispanic/Latino                            | 82.0%                                | 78.7%          | 91.1%          | 69.7%          | 59.1%          |  |  |
| White                                      | 10.1%                                | 11.0%          | 3.9%           | 11.5%          | 20.8%          |  |  |
| Black/<br>African American                 | 1.3%                                 | 1.3%           | 0.3%           | 1.1%           | 1.7%           |  |  |
| American Indian/<br>Alaska Native          | 0.2%                                 | 0.2%           | 0.2%           | 0.2%           | 0.2%           |  |  |
| Asian                                      | 5.2%                                 | 7.3%           | 3.6%           | 15.8%          | 15.2%          |  |  |
| Native Hawaiian/<br>Other Pacific Islander | 0.1%                                 | 0.1%           | 0.2%           | 0.2%           | 0.2%           |  |  |
| Other                                      | 0.3%                                 | 0.3%           | 0.2%           | 0.3%           | 0.4%           |  |  |
| Two or More Races                          | 0.9%                                 | 1.1%           | 0.5%           | 1.3%           | 2.4%           |  |  |

| Citizens by Voting Age Population Estimate (2015-2019) |                |                |                |                |                |  |
|--------------------------------------------------------|----------------|----------------|----------------|----------------|----------------|--|
|                                                        | Trustee Area 1 | Trustee Area 2 | Trustee Area 3 | Trustee Area 4 | Trustee Area 5 |  |
| Population                                             | 22,248         | 23,481         | 21,097         | 27,781         | 28,223         |  |
| Hispanic/Latino                                        | 72.4%          | 67.4%          | 84.2%          | 60.3%          | 54.8%          |  |
| White                                                  | 18.8%          | 17.2%          | 8.2%           | 20.1%          | 27.3%          |  |
| Black/<br>African American                             | 1.5%           | 2.2%           | 0.1%           | 1.2%           | 2.3%           |  |
| American Indian/<br>Alaska Native                      | 0.5%           | 0.2%           | 0.2%           | 0.1%           | 0.2%           |  |
| Asian                                                  | 6.1%           | 12.0%          | 6.9%           | 17.3%          | 12.8%          |  |
| Native Hawaiian/<br>Other Pacific Islander             | 0.2%           | 0.2%           | 0.3%           | 0.0%           | 0.9%           |  |
| Other                                                  | 0.0%           | 0.0%           | 0.0%           | 0.0%           | 0.0%           |  |
| Two or More Races                                      | 0.5%           | 0.8%           | 0.0%           | 0.8%           | 1.7%           |  |